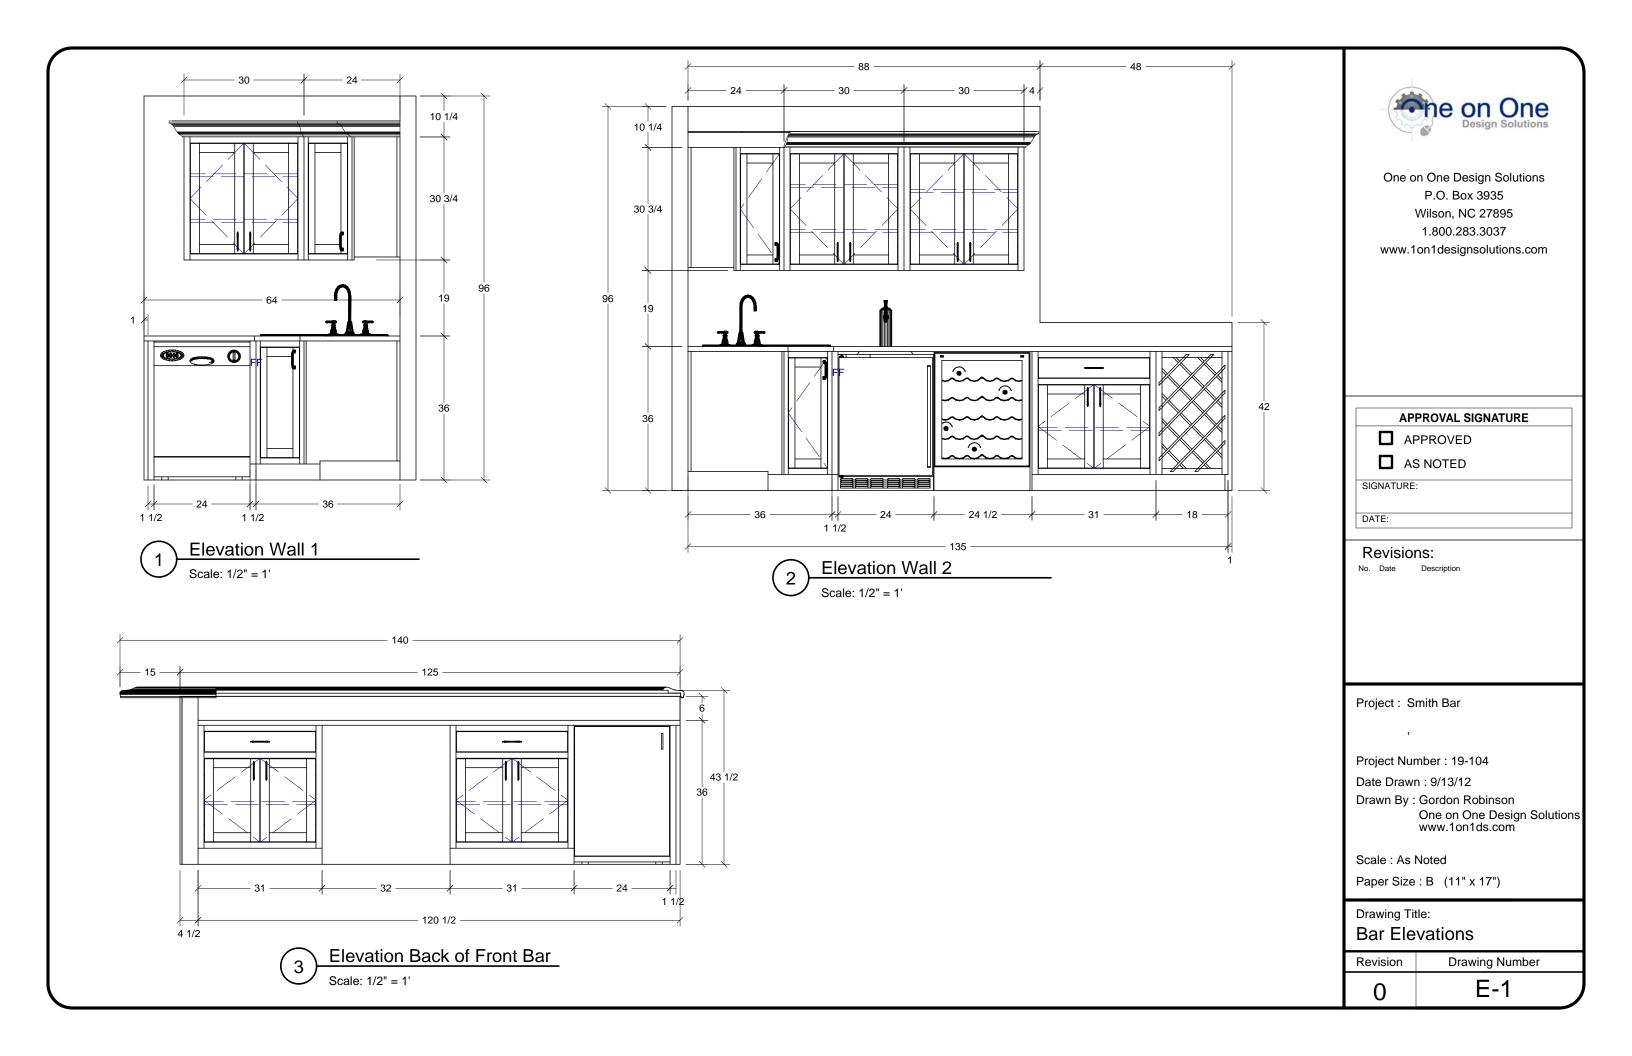

One on One Design Solutions P.O. Box 3935 Wilson, NC 27895 1.800.283.3037 www.1on1designsolutions.com

| APPROVAL SIGNATURE |  |  |
|--------------------|--|--|
| ☐ APPROVED         |  |  |
| ☐ AS NOTED         |  |  |
| SIGNATURE:         |  |  |
| DATE:              |  |  |

No. Date

Revisions:

Project : Smith Bar

Project Number: 19-104 Date Drawn: 9/13/12

Drawn By: Gordon Robinson

One on One Design Solutions www.1on1ds.com

Scale : As Noted

Paper Size : B (11" x 17")