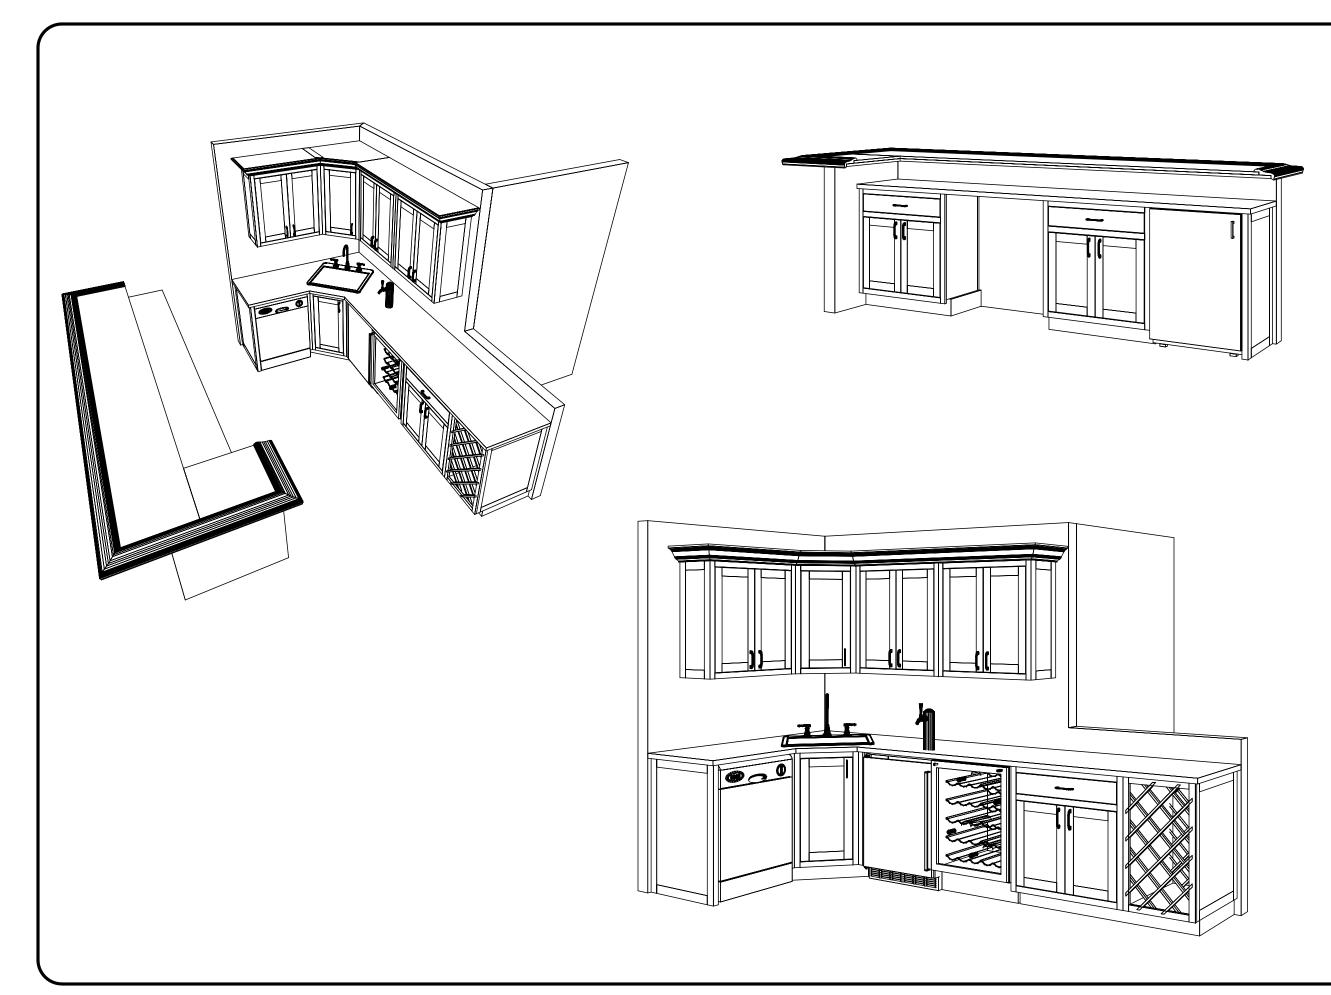

3D Perspective Views

| Revision | Drawing Number |
|----------|----------------|
| 0        | P-1.1          |