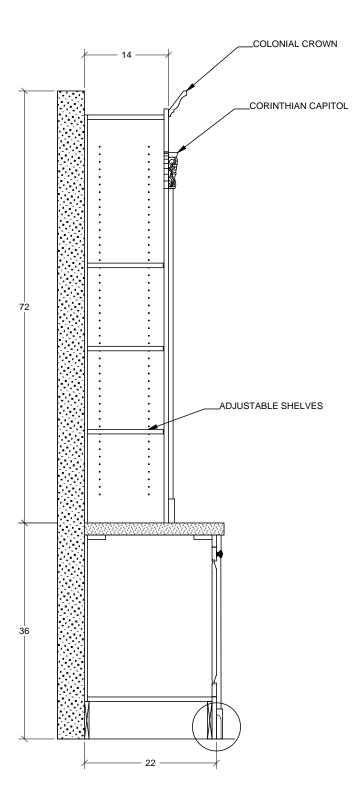

# 4 1/4 **Elevation View** Scale: 5/8 " = 1 '

Notes:

One on One Design Solutions P.O. Box 3935 Wilson, NC 27895 1.800.283.3037

www.1on1designsolutions.com

Drawn By: One on One Design Solutions P.O. Box 3935, Wilson, NC 27895 1-800-283-3037 www. fon1designsolutions.com

**Elevation View** 

| Revision | Drawing Number |
|----------|----------------|
| 0        | E-100          |