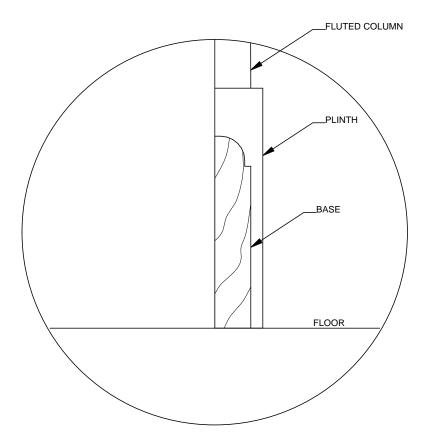

## Notes:

Side Section View Scale: 3/4 " = 1 '

Base Detail Scale: 1 : 2

One on One Design Solutions P.O. Box 3935 Wilson, NC 27895 1.800.283.3037

www.1on1designsolutions.com

Drawn By: One on One Design Solutions P.O. Box 3935, Wilson, NC 27895 1-800-283-3037 www. Ion1designsolutions.com

Drawn By : G. Robinson

Scale:

Paper Size : B (11" x 17")

Drawing Title:

Side Section Detail

| Revision | Drawing Number |
|----------|----------------|
| 0        | D-100          |