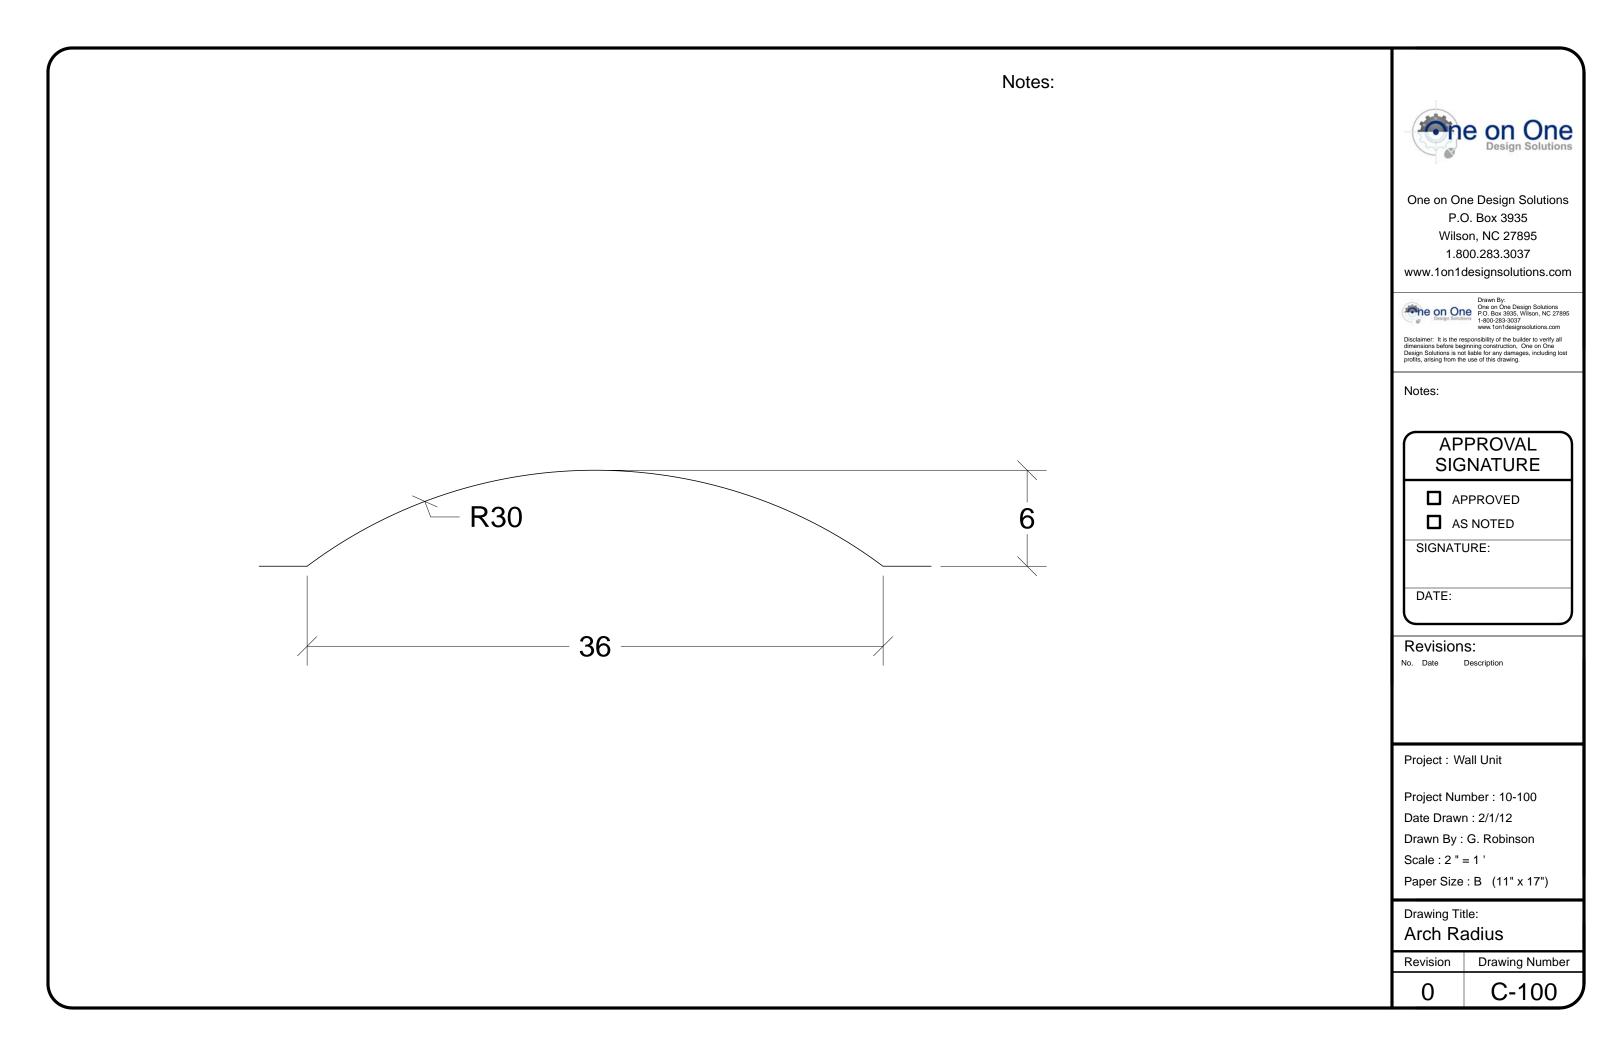

Design Solutions P.O. Box 3935 Wilson, NC 27895 1.800.283.3037

www.1on1designsolutions.com



Drawn By: One on One Design Solutions P.O. Box 3935, Wilson, NC 27895 1-800-283-3037 www. Ion1designsolutions.com

Disclaimer: It is the responsibility of the builder to verify all dimensions before beginning construction, One on One Design Solutions is not liable for any damages, including lost profits, arising from the use of this drawing.

Notes:

# **APPROVAL SIGNATURE**

APPROVED ☐ AS NOTED

SIGNATURE:

DATE:

Revisions:

No. Date Description

Project : Wall Unit

Project Number: 10-100 Date Drawn: 2/1/12

Drawn By : G. Robinson

Scale:

Paper Size : B (11" x 17")

Drawing Title:

Side Section Detail

| Revision | Drawing Number |
|----------|----------------|
| 0        | D-100          |