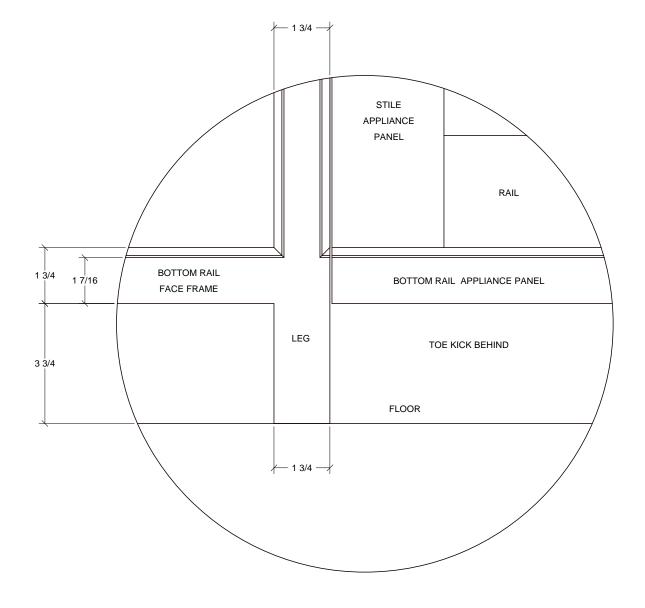

Leg Corner Detail - Typical Scale: 1:3

Fridge/Freezer Leg Detail Scale: 1:3

One on One Design Solutions P.O. Box 3935 Wilson, NC 27895 1.800.283.3037

www.1on1designsolutions.com

Drawn By: One on One Design Solutions P.O. Box 3935, Wilson, NC 27895 1-800-283-3037 www. Ion1designsolutions.com