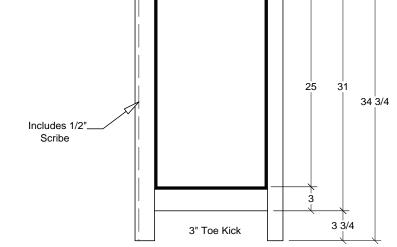

Drawn By : G. Robinson Scale: 0

Paper Size : B (11" x 17")

Drawing Title: Leg Details

**Drawing Number** Revision C-300 0

Hood Side Section View
Scale: 1 " = 1 '

**Hood Section Detail** 

**Hood Section Detail** Scale: 1:5