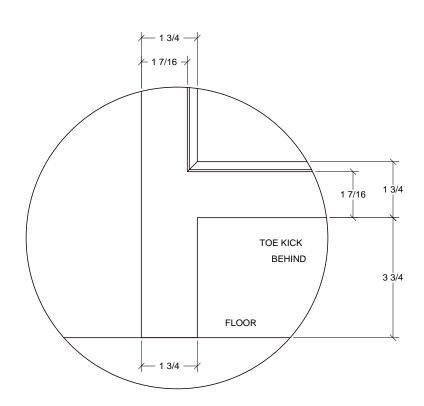

Leg Corner Detail - Typical Scale: 1:3

Fridge/Freezer Leg Detail Scale: 1:3

One on One Design Solutions P.O. Box 3935 Wilson, NC 27895 1.800.283.3037

www.1on1designsolutions.com

Drawn By: One on One Design Solutions P.O. Box 3935, Wilson, NC 27895 1-800-283-3037 www. Ion1designsolutions.com