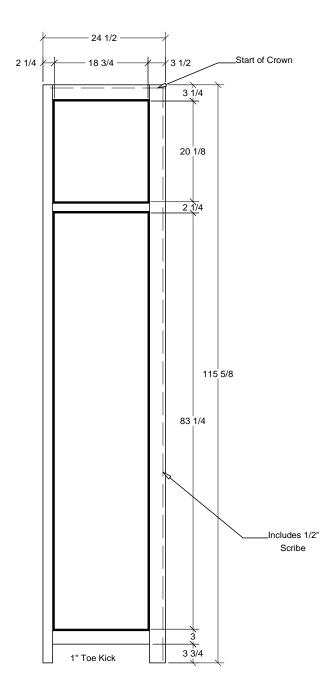

#### Revisions:

No. Date Description

Project : Kitchen

Project Number: 10-100 Date Drawn: 12/21/11 Drawn By: G. Robinson

Scale: 0

Paper Size : B (11" x 17")

Drawing Title: **Upper Cabinet** 

| Revision | Drawing Number |
|----------|----------------|
| 0        | C-200          |