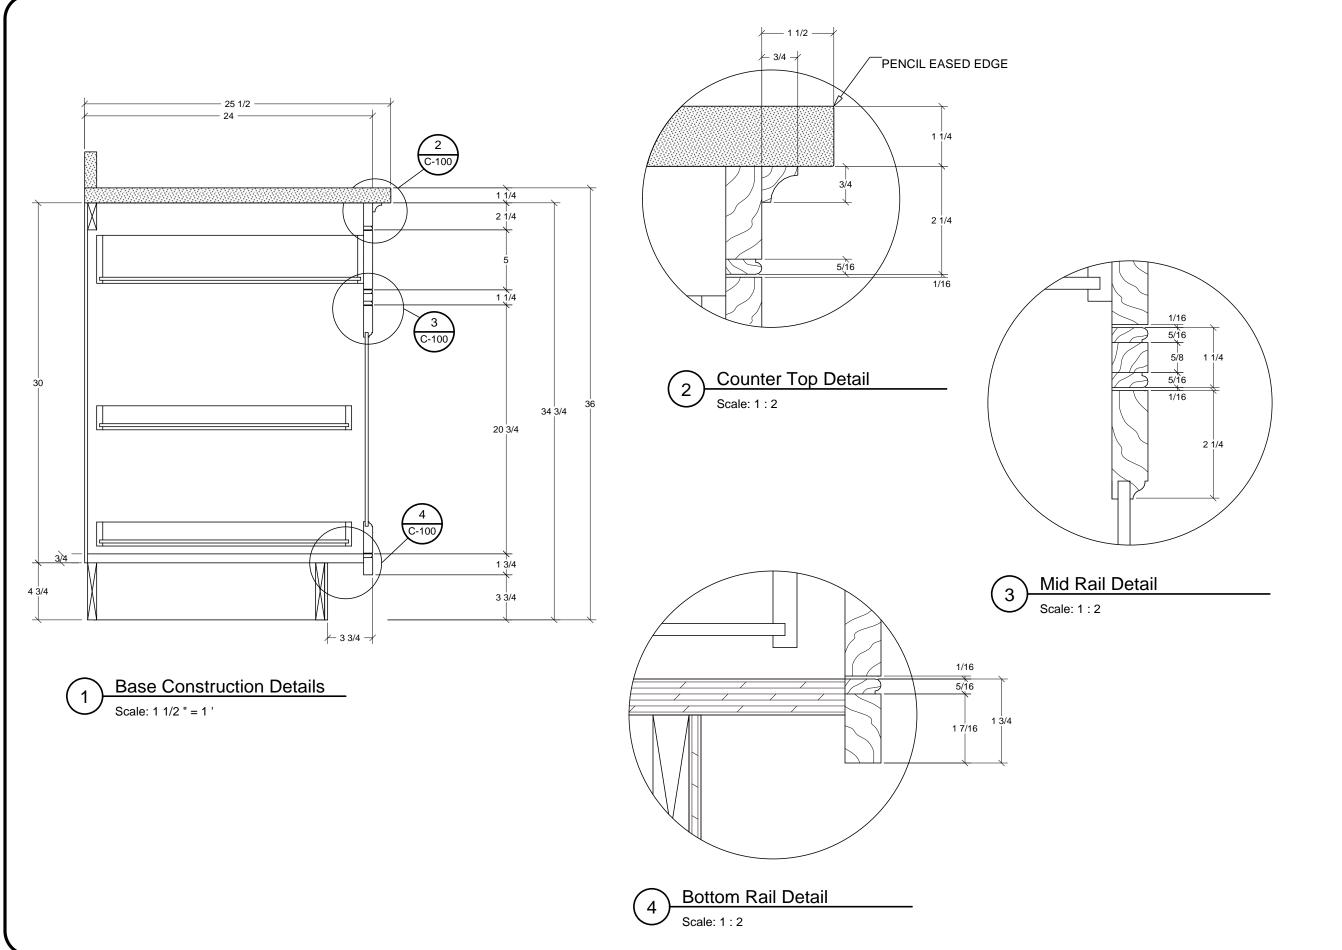

Scale:

Paper Size : B (11" x 17")

Drawing Title: **Base Cabinet** 

Revision **Drawing Number** C-100 0

One on One Design Solutions P.O. Box 3935 Wilson, NC 27895 1.800.283.3037

www.1on1designsolutions.com

Drawn By: One on One Design Solutions P.O. Box 3935, Wilson, NC 27895 1-800-283-3037 www. Ion1designsolutions.com