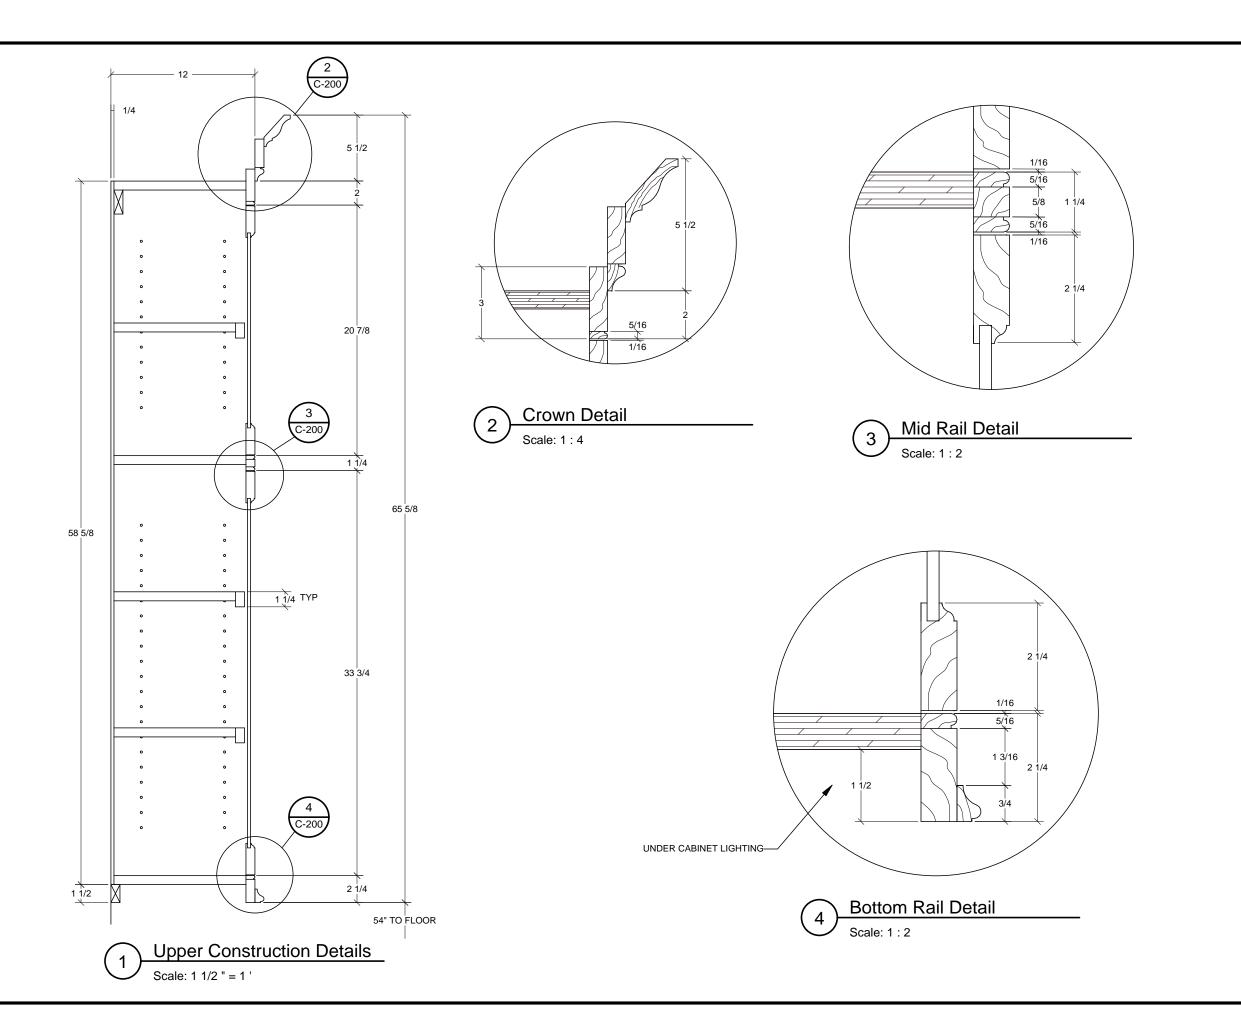

#### Revisions:

No. Date Description

Project : Kitchen

Project Number: 10-100 Date Drawn: 12/21/11 Drawn By: G. Robinson

Scale: 0

Paper Size : B (11" x 17")

Drawing Title: **Upper Cabinet** 

| Revision | Drawing Number |
|----------|----------------|
| 0        | C-200          |