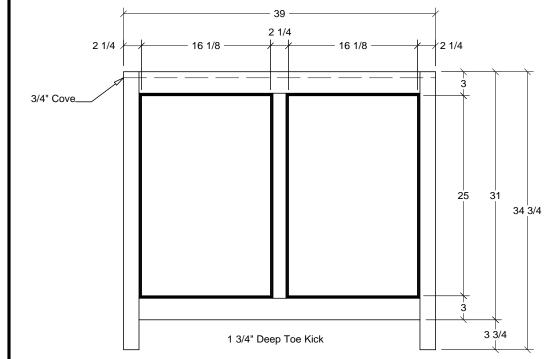

Scale:

Paper Size : B (11" x 17")

Drawing Title: **Base Cabinet** 

Revision **Drawing Number** C-100 0

One on One Design Solutions P.O. Box 3935 Wilson, NC 27895 1.800.283.3037

www.1on1designsolutions.com

Drawn By: One on One Design Solutions P.O. Box 3935, Wilson, NC 27895 1-800-283-3037 www. Ion1designsolutions.com