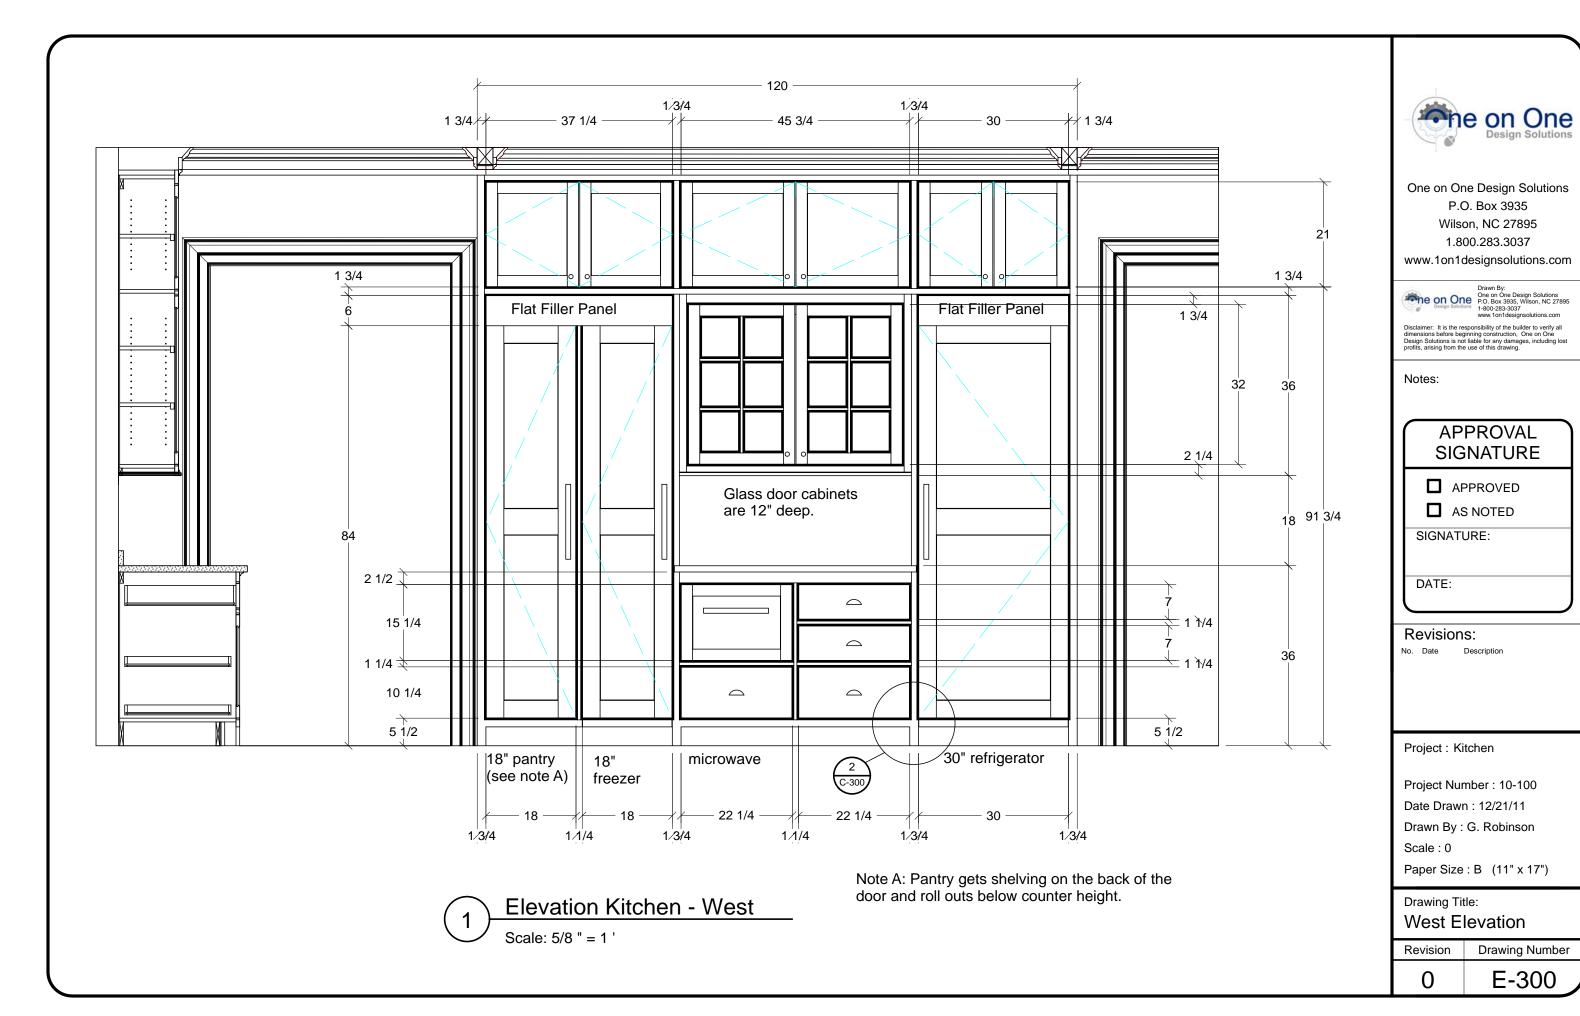

cale: 1 " = 1 '



Side Panel at Fridge



One on One Design Solutions P.O. Box 3935 Wilson, NC 27895 1.800.283.3037

www.1on1designsolutions.com

Drawn By: One on One Design Solutions Po. Box 3935, Wilson, NC 27895 1-800-283-3037 www. for1designsolutions.com

Disclaimer: It is the responsibility of the builder to verify all dimensions before beginning construction, One on One Design Solutions is not liable for any damages, including lost profits, arising from the use of this drawing.

Notes:

## APPROVAL **SIGNATURE**

■ APPROVED ☐ AS NOTED

SIGNATURE:

DATE:

Revisions:

No. Date Description

Project : Kitchen

Project Number: 10-100 Date Drawn: 12/21/11

Drawn By: G. Robinson

Scale: 0

Paper Size : B (11" x 17")

Drawing Title: **End Panels** 

Revision **Drawing Number** C-500 0









Elevation Kitchen Island - East Scale: 5/8 " = 1 '



One on One Design Solutions P.O. Box 3935 Wilson, NC 27895 1.800.283.3037

www.1on1designsolutions.com



Drawn By: One on One Design Solutions P.O. Box 3935, Wilson, NC 27895 1-800-283-3037 www. fon1designsolutions.com

Disclaimer: It is the responsibility of the builder to verify all dimensions before beginning construction, One on One Design Solutions is not liable for any damages, including lost profits, arising from the use of this drawing.

Notes:

### **APPROVAL SIGNATURE**

APPROVED ☐ AS NOTED

SIGNATURE:

DATE:

Revisions:

No. Date Description

Project : Kitchen

Project Number: 10-100 Date Drawn: 12/21/11

Drawn By : G. Robinson

Scale: 0

Paper Size : B (11" x 17")

Drawing Title:

Island Elevation

| Revision | Drawing