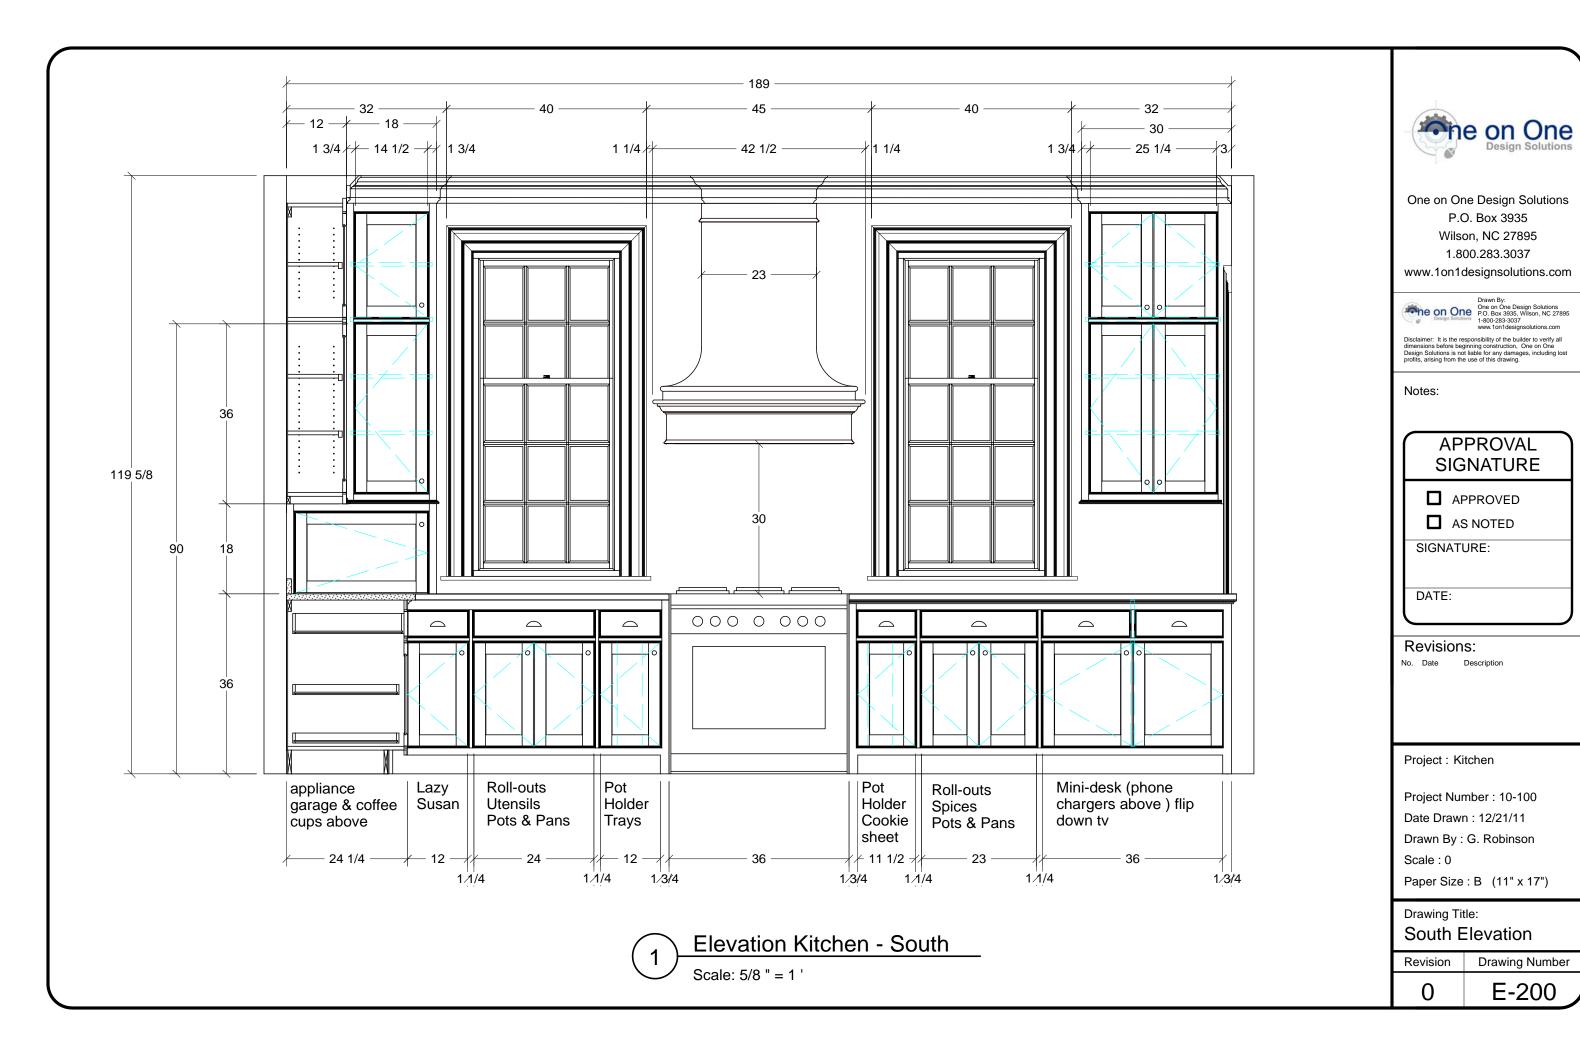

Scale: 1 " = 1 '



Side Panel at Fridge



One on One Design Solutions P.O. Box 3935 Wilson, NC 27895 1.800.283.3037

www.1on1designsolutions.com

Drawn By: One on One Design Solutions Po. Box 3935, Wilson, NC 27895 1-800-283-3037 www. for1designsolutions.com

Disclaimer: It is the responsibility of the builder to verify all dimensions before beginning construction, One on One Design Solutions is not liable for any damages, including lost profits, arising from the use of this drawing.

Notes:

## APPROVAL **SIGNATURE**

■ APPROVED ☐ AS NOTED

SIGNATURE:

DATE:

Revisions:

No. Date Description

Project : Kitchen

Project Number: 10-100 Date Drawn: 12/21/11

Drawn By: G. Robinson

Scale: 0

Paper Size : B (11" x 17")

Drawing Title: **End Panels** 

Revision **Drawing Number** C-500 0









Elevation Kitchen Island - East Scale: 5/8 " = 1 '



One on One Design Solutions P.O. Box 3935 Wilson, NC 27895 1.800.283.3037

www.1on1designsolutions.com



Drawn By: One on One Design Solutions P.O. Box 3935, Wilson, NC 27895 1-800-283-3037 www. fon1designsolutions.com

Disclaimer: It is the responsibility of the builder to verify all dimensions before beginning construction, One on One Design Solutions is not liable for any damages, including lost profits, arising from the use of this drawing.

Notes:

### **APPROVAL SIGNATURE**

APPROVED ☐ AS NOTED

SIGNATURE:

DATE:

Revisions:

No. Date Description

Project : Kitchen

Project Number: 10-100 Date Drawn: 12/21/11

Drawn By : G. Robinson

Scale: 0

Paper Size : B (11" x 17")

Drawing Title:

Island Elevation

| Revision | Drawin