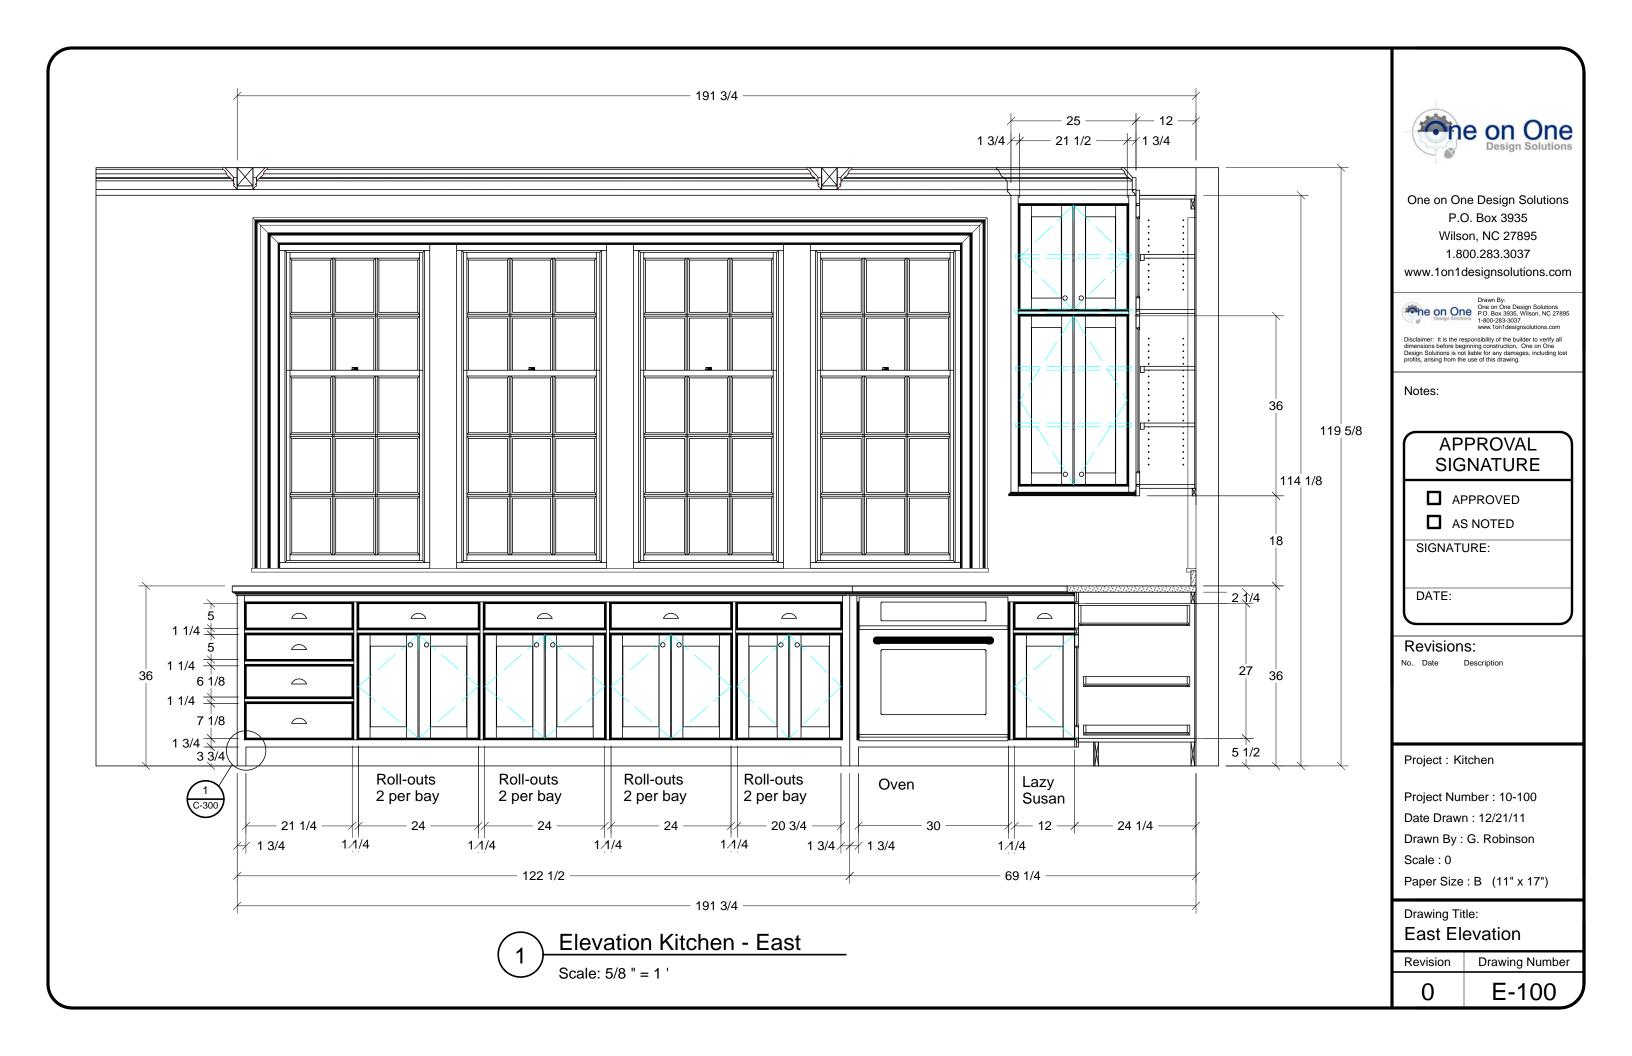

el
Scale: 1 " = 1 '



Side Panel at Fridge



One on One Design Solutions P.O. Box 3935 Wilson, NC 27895 1.800.283.3037

www.1on1designsolutions.com

Drawn By: One on One Design Solutions Po. Box 3935, Wilson, NC 27895 1-800-283-3037 www. for1designsolutions.com

Disclaimer: It is the responsibility of the builder to verify all dimensions before beginning construction, One on One Design Solutions is not liable for any damages, including lost profits, arising from the use of this drawing.

Notes:

## APPROVAL **SIGNATURE**

■ APPROVED ☐ AS NOTED

SIGNATURE:

DATE:

Revisions:

No. Date Description

Project : Kitchen

Project Number: 10-100 Date Drawn: 12/21/11

Drawn By: G. Robinson

Scale: 0

Paper Size : B (11" x 17")

Drawing Title: **End Panels** 

Revision **Drawing Number** C-500 0









Elevation Kitchen Island - East Scale: 5/8 " = 1 '



One on One Design Solutions P.O. Box 3935 Wilson, NC 27895 1.800.283.3037

www.1on1designsolutions.com



Drawn By: One on One Design Solutions P.O. Box 3935, Wilson, NC 27895 1-800-283-3037 www. fon1designsolutions.com

Disclaimer: It is the responsibility of the builder to verify all dimensions before beginning construction, One on One Design Solutions is not liable for any damages, including lost profits, arising from the use of this drawing.

Notes:

### **APPROVAL SIGNATURE**

APPROVED ☐ AS NOTED

SIGNATURE:

DATE:

Revisions:

No. Date Description

Project : Kitchen

Project Number: 10-100 Date Drawn: 12/21/11

Drawn By : G. Robinson

Scale: 0

Paper Size : B (11" x 17")

Drawing Title:

Island Elevation

| Revision | Draw