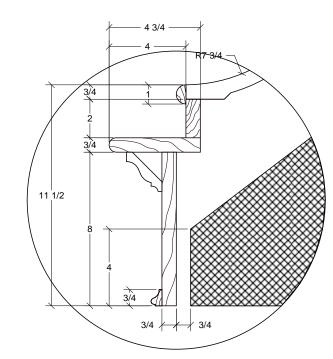

#### Revisions:

No. Date Description

Project : Kitchen

Project Number: 10-100 Date Drawn: 12/21/11 Drawn By: G. Robinson

Scale: 0

Paper Size : B (11" x 17")

Drawing Title: **Upper Cabinet** 

| Revision | Drawing Number |
|----------|----------------|
| 0        | C-200          |