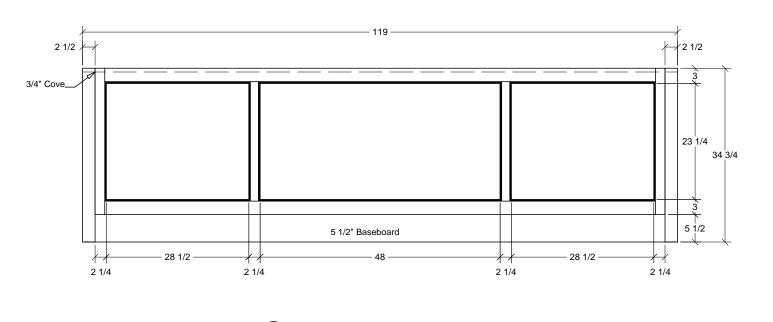

Drawn By: G. Robinson

Scale: 0

Paper Size : B (11" x 17")

Drawing Title: **End Panels** 

Revision **Drawing Number** C-500 0

Elevation Kitchen Island - East Scale: 5/8 " = 1 '

One on One Design Solutions P.O. Box 3935 Wilson, NC 27895 1.800.283.3037

Drawn By : G. Robinson

Scale: 0

Paper Size : B (11" x 17")

Drawing Title:

Island Elevation

| Revision | Drawing Number |
|----------|----------------|
| 0        | E-400          |