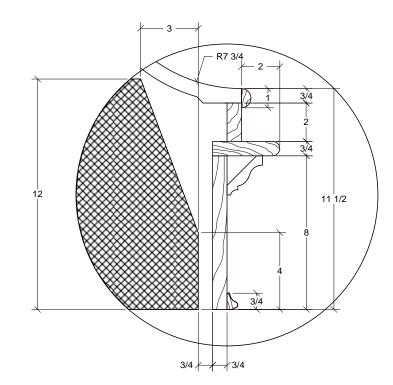

Drawing Title: Range Hood

Revision **Drawing Number** C-400 0

- 18 1/2 <del>-</del>

2 3/4

3/4" Cove\_

Island End Panel

East Wall Base End Panel
Scale: 1 " = 1 '

Side Panel at Fridge