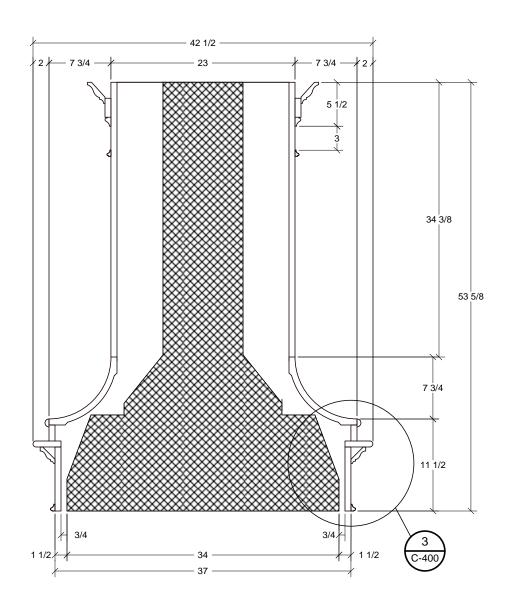

Drawn By : G. Robinson Scale: 0

Paper Size : B (11" x 17")

Drawing Title: Leg Details

**Drawing Number** Revision C-300 0

Hood Side Section View
Scale: 1 " = 1 '

**Hood Section Detail** 

**Hood Section Detail** Scale: 1:5

Drawing Title: Range Hood

Revision **Drawing Number** C-400 0

- 18 1/2 <del>-</del>

2 3/4

3/4" Cove\_

Island End Panel

East Wall Base End Panel
Scale: 1 " = 1 '

Side Panel at Fridge