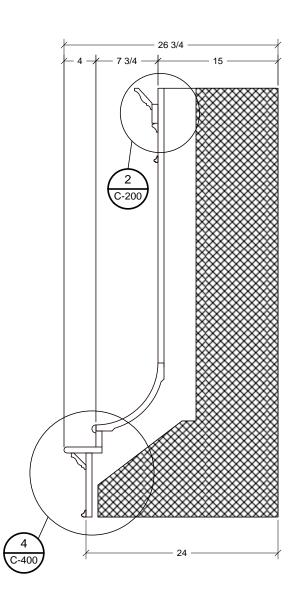

#### Revisions:

No. Date Description

Project : Kitchen

Project Number: 10-100 Date Drawn: 12/21/11 Drawn By: G. Robinson

Scale: 0

Paper Size : B (11" x 17")

Drawing Title: **Upper Cabinet** 

| Revision | Drawing Number |
|----------|----------------|
| 0        | C-200          |