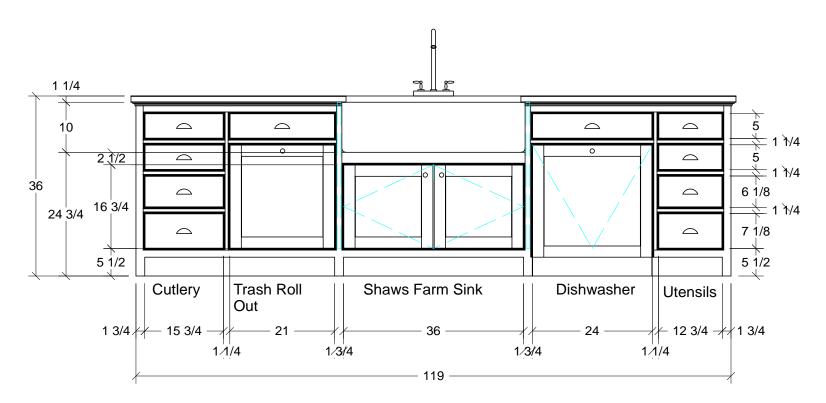

le: 1 " = 1 '



Side Panel at Fridge



One on One Design Solutions P.O. Box 3935 Wilson, NC 27895 1.800.283.3037

www.1on1designsolutions.com

Drawn By: One on One Design Solutions Po. Box 3935, Wilson, NC 27895 1-800-283-3037 www. for1designsolutions.com

Disclaimer: It is the responsibility of the builder to verify all dimensions before beginning construction, One on One Design Solutions is not liable for any damages, including lost profits, arising from the use of this drawing.

Notes:

## APPROVAL **SIGNATURE**

■ APPROVED ☐ AS NOTED

SIGNATURE:

DATE:

Revisions:

No. Date Description

Project : Kitchen

Project Number: 10-100 Date Drawn: 12/21/11

Drawn By: G. Robinson

Scale: 0

Paper Size : B (11" x 17")

Drawing Title: **End Panels** 

Revision **Drawing Number** C-500 0









Elevation Kitchen Island - East Scale: 5/8 " = 1 '



One on One Design Solutions P.O. Box 3935 Wilson, NC 27895 1.800.283.3037

www.1on1designsolutions.com



Drawn By: One on One Design Solutions P.O. Box 3935, Wilson, NC 27895 1-800-283-3037 www. fon1designsolutions.com

Disclaimer: It is the responsibility of the builder to verify all dimensions before beginning construction, One on One Design Solutions is not liable for any damages, including lost profits, arising from the use of this drawing.

Notes:

### **APPROVAL SIGNATURE**

APPROVED ☐ AS NOTED

SIGNATURE:

DATE:

Revisions:

No. Date Description

Project : Kitchen

Project Number: 10-100 Date Drawn: 12/21/11

Drawn By : G. Robinson

Scale: 0

Paper Size : B (11" x 17")

Drawing Title:

Island Elevation

| Revision | Drawing Nu