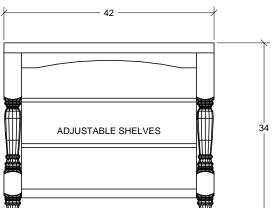

Island - Bookcase End Scale: 5/8 " = 1 '

Island - Non Sink Side Scale: 5/8 " = 1 '

One on One Design Solutions P.O. Box 3935 Wilson, NC 27895 1.800.283.3037

www.1on1designsolutions.com

Drawn By:
One on One Design Solutions
One on One Design Solutions
No. Box 3935, Wilson, NC 27895
1-800-283-3037
www.ton1designsolutions.com

Project Number: 10-100 Date Drawn: 1/20/12

Drawn By : G. Robinson Scale: 5/8 " = 1 '

Paper Size : B (11" x 17")

Drawing Title: Island

Revision **Drawing Number** E-300 0