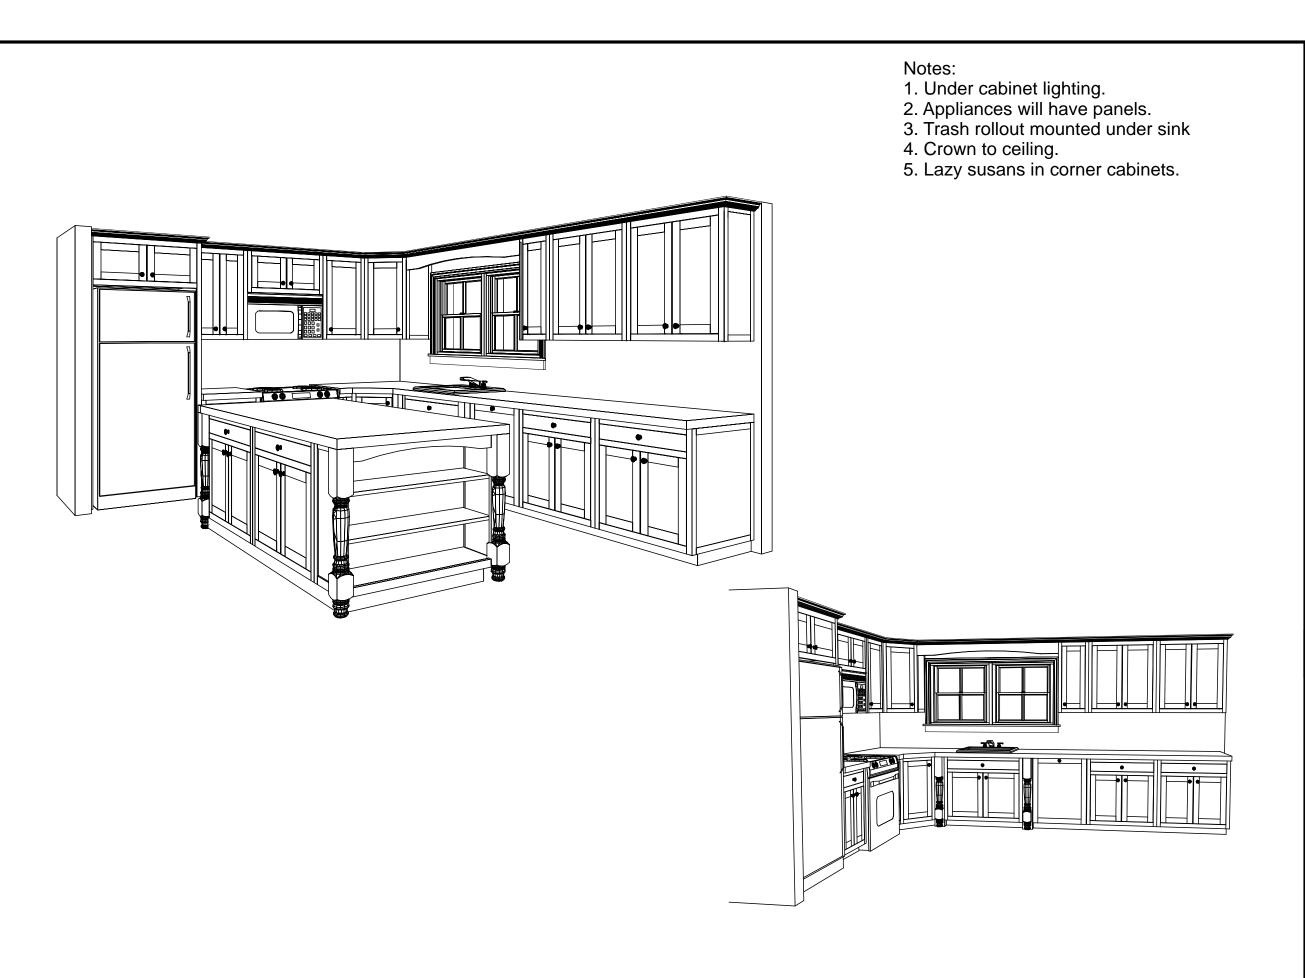

# APPROVAL SIGNATURE

APPROVED ■ AS NOTED

SIGNATURE:

DATE:

Revisions:

No. Date Description

Project : Kitchen

Project Number: 10-100 Date Drawn : 1/20/12 Drawn By : G. Robinson

Scale:

Paper Size : B (11" x 17")

Drawing Title:

Isometric Views

Revision **Drawing Number** 0

P-101

- 1. Under cabinet lighting.
- 2. Appliances will have panels.
- 3. Trash rollout mounted under sink
- 4. Crown to ceiling.
- 5. Lazy susans in corner cabinets.