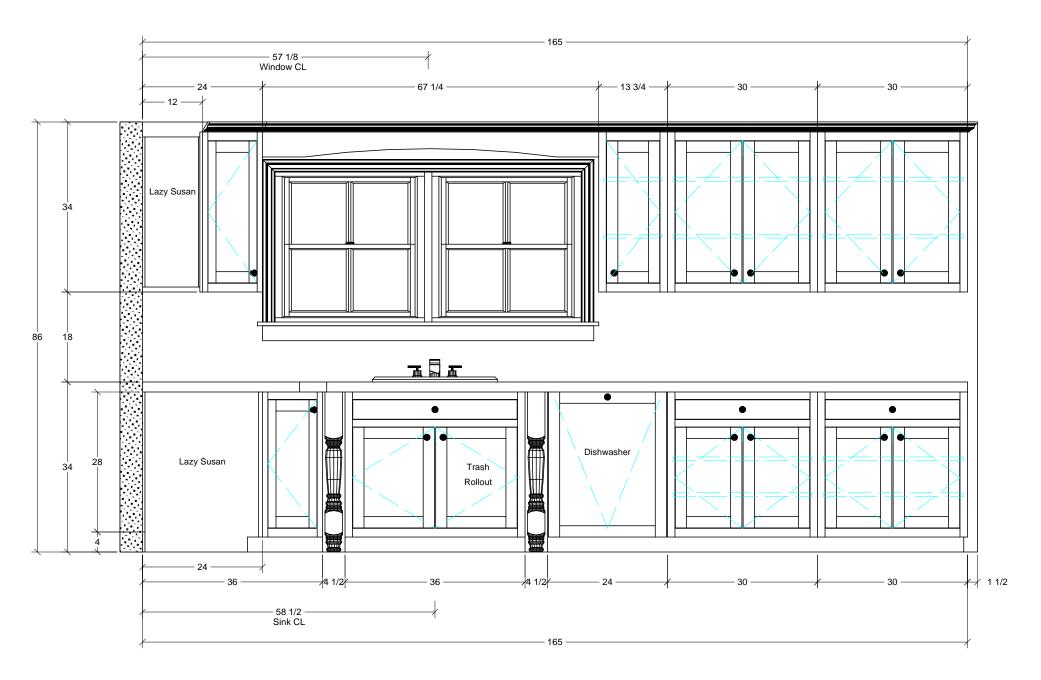

#### Revisions:

No. Date Description

Project : Kitchen

Project Number: 10-100 Date Drawn : 1/20/12

Drawn By : G. Robinson

Scale : 5/8 " = 1 '

Paper Size : B (11" x 17")

Drawing Title:

Elevation - Wall #2

| Revision | Drawing Number |
|----------|----------------|
| 0        | E-200          |

- 1. Under cabinet lighting.
- 2. Appliances will have panels.
- 3. Trash rollout mounted under sink
- 4. Crown to ceiling.
- 5. Lazy susans in corner cabinets.