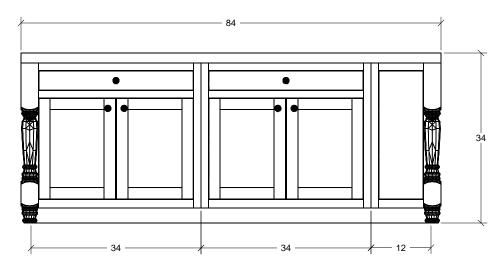

Elevation - Wall #1 Scale: 5/8 " = 1 '

One on One Design Solutions P.O. Box 3935 Wilson, NC 27895 1.800.283.3037

www.1on1designsolutions.com

Drawn By:
One on One Design Solutions
P.O. Box 3935, Wilson, NC 27895
18-00-283-3937
www.1on1designsolutions.com

Elevation - Wall #1

Revision **Drawing Number** E-100 0

- 1. Under cabinet lighting.
- 2. Appliances will have panels.
- 3. Trash rollout mounted under sink
- 4. Crown to ceiling.
- 5. Lazy susans in corner cabinets.