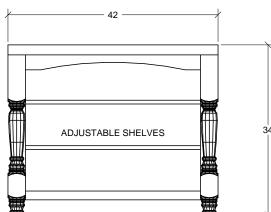

Island - Bookcase End Scale: 5/8 " = 1 '

Island - Non Sink Side Scale: 5/8 " = 1 '

One on One Design Solutions P.O. Box 3935 Wilson, NC 27895 1.800.283.3037

www.1on1designsolutions.com

Drawn By:
One on One Design Solutions
One on One Design Solutions
No. Box 3935, Wilson, NC 27895
1-800-283-3037
www.ton1designsolutions.com

Project Number: 10-100 Date Drawn: 1/20/12

Drawn By : G. Robinson Scale: 5/8 " = 1 '

Paper Size : B (11" x 17")

Drawing Title: Island

Revision **Drawing Number** E-300 0