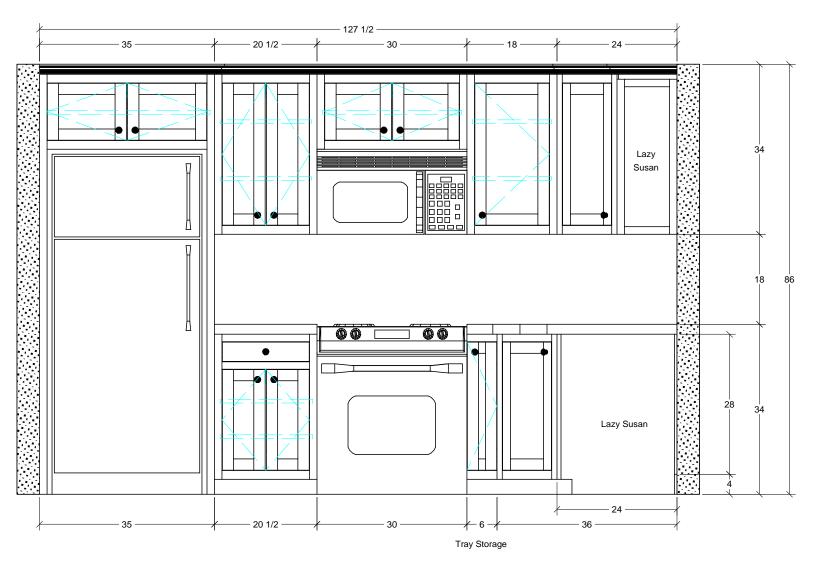

#### Revisions:

No. Date Description

Project : Kitchen

Project Number: 10-100 Date Drawn: 1/20/12

Drawn By : G. Robinson

Scale: 5/8 " = 1 '

Paper Size : B (11" x 17")

Drawing Title:

Elevation - Wall #1

Revision **Drawing Number** E-100 0

- 1. Under cabinet lighting.
- 2. Appliances will have panels.
- 3. Trash rollout mounted under sink
- 4. Crown to ceiling.
- 5. Lazy susans in corner cabinets.