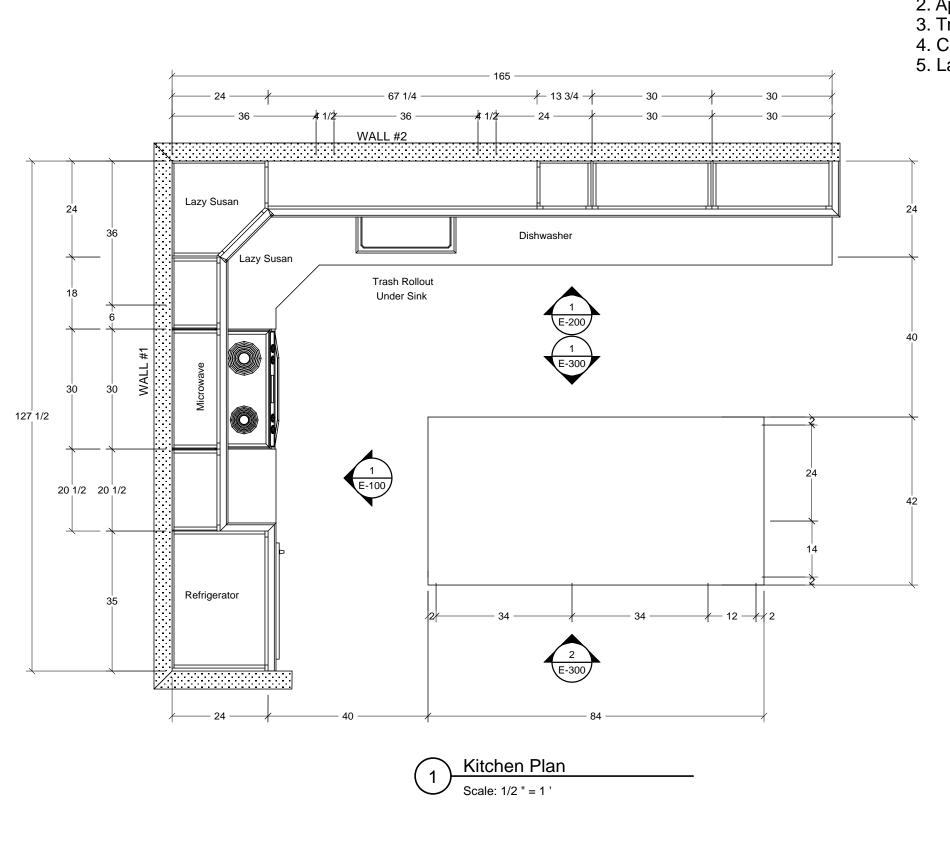

## APPROVAL **SIGNATURE**

■ APPROVED

☐ AS NOTED SIGNATURE:

Description

DATE:

Revisions:

No. Date

Project : Kitchen

Project Number: 10-100 Date Drawn: 1/20/12

Drawn By : G. Robinson

Scale : 1/2 " = 1 '

Paper Size : B (11" x 17")

Drawing Title: Plan View

| Revision | Drawing Number |
|----------|----------------|
| 0        | P-100          |