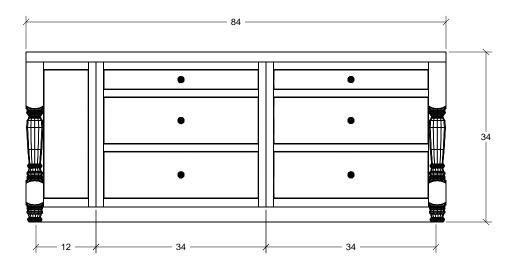

Elevation - Wall #2

One on One Design Solutions P.O. Box 3935 Wilson, NC 27895 1.800.283.3037

www.1on1designsolutions.com

Drawn By: One on One Design Solutions P.O. Box 3935, Wilson, NC 27895 1-800-283-3037 www. Ion1designsolutions.com

Elevation - Wall #2

| Revision | Drawing Number |
|----------|----------------|
| 0        | E-200          |

- 1. Under cabinet lighting.
- 2. Appliances will have panels.
- 3. Trash rollout mounted under sink
- 4. Crown to ceiling.
- 5. Lazy susans in corner cabinets.